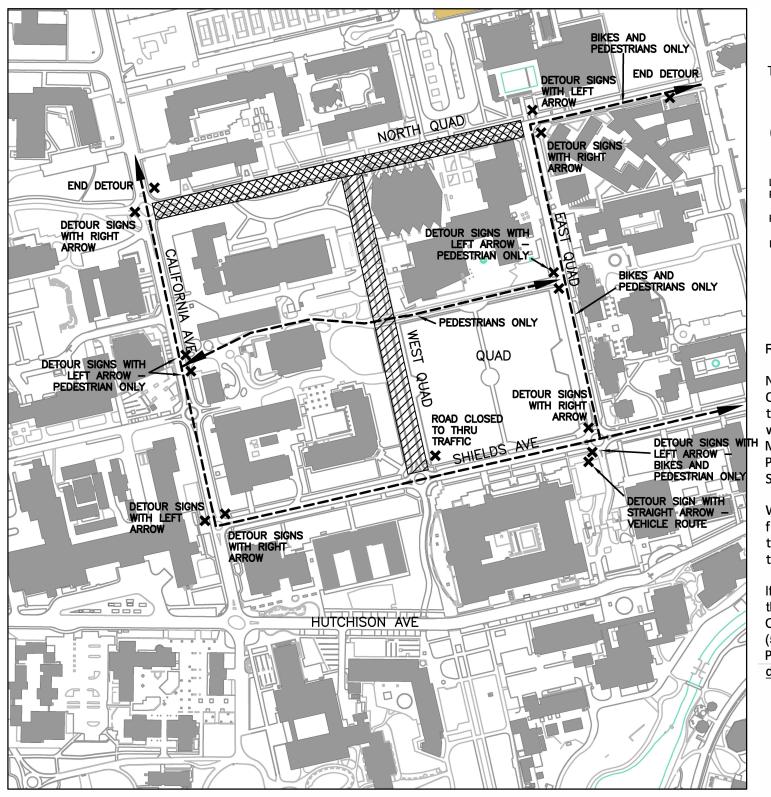

## TRAFFIC CONTROL The Big Shift Project

Tuesday May 26, from 7:00 AM To Friday August 14, 5:00 PM

LEGEND: ROAD CLOSURE/WORK ZONE

ROAD CLOSED TO THRU TRAFFIC

DETOUR SIGN

North Quad from California to East Quad will be closed to all traffic for the installation of heating hot water pipes from 7 AM Tuesday, May 26 to 5 PM Friday, August 14. Please use East Quad to access Shields and California Avenues.

West Quad will be open for access from Shields Avenue for deliveries to the Memorial Union, but closed to thru traffic.

If there are any questions regarding this notification, contact Design and Construction Management (DCM) at (530) 754-1111 or Dan Golde, Project Manager, via email: <a href="mailto:drgolde@ucdavis.edu">drgolde@ucdavis.edu</a>